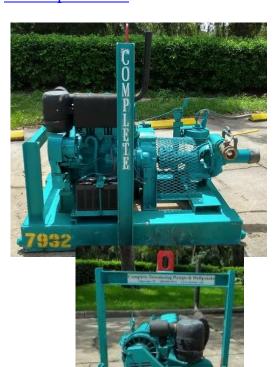

## Used Pump for Sale SN 7932 2.5" Diesel Jet Pump Complete Factory Refurbished July 2018!

Deutz F3l912 engine, Berkeley pump end, hand primer \$8,500.00 (new unit price \$16,950.00)

## Pump #7932, model: 2.5JPE-Dz3-F COMPLETE 2.5" Economy Jet pump Refurbished at the factory July 2018, original build date 1994

- Flow rates to 500 GPM, discharge pressure to 230'TDH (100 psi)
- 4" suction x 2.5" discharge new hoses can be purchased separately from us!
- Brass ball valve on discharge for flow control
- Integral fuel tank / frame, 23-gallon capacity
- Single point lifting bale, 65"L x 42"W x 54"H, 1500 lbs.
- Optional: wheel mount with highway lights, fenders can be added for \$1,750

## Includes new belts, fluids, filters, refreshed paint and labeling

Will run for one hour on our test system while completing final inspection, can be customer witnessed at no extra charge.

Warranty – 6 months parts. Labor is covered if the unit is shipped back to CDPW. Shipping charges to/from CDPW are not covered by warranty.