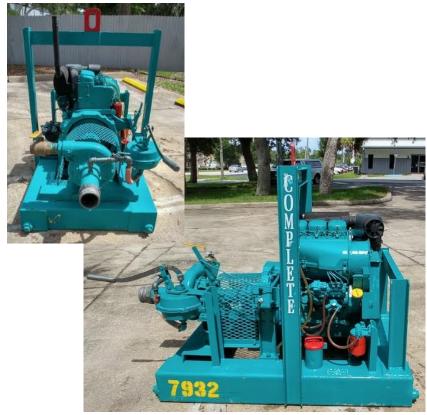

## Used Pump for Sale SN 7932 2.5" Diesel Jet Pump Complete Factory Refurbished July 2018!

Deutz F3l912 engine, Berkeley pump end, hand primer \$8,500.00 (new unit price \$16,950.00)

## Pump #7932, model: 2.5JPE-Dz3-F COMPLETE 2.5" Economy Jet pump Refurbished at the factory July 2018, original build date 1994

- Flow rates to 500 GPM, discharge pressure to 230'TDH (100 psi)
- 4" suction x 2.5" discharge new hoses can be purchased separately from us!
- Brass ball valve on discharge for flow control
- Integral fuel tank / frame, 23-gallon capacity
- Single point lifting bale, 65"L x 42"W x 54"H, 1500 lbs.
- Optional: wheel mount with highway lights, fenders can be added for \$1,750

## Includes new belts, fluids, filters, refreshed paint and labeling

Will run for one hour on our test system while completing final inspection, can be customer witnessed at no extra charge.

Warranty – 6 months parts. Labor is covered if the unit is shipped back to CDPW. Shipping charges to/from CDPW are not covered by warranty.